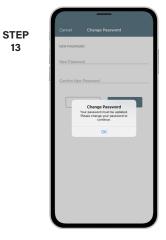

15

Use your email address and temporary password to log into SmartHub to continue.

The next step will ask you to set your new password on your account. Tap the OK button to continue.

Type your new password in twice and tap Save.