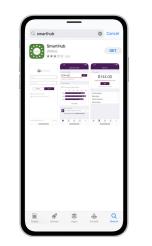

Search for SmartHub and look for the SmartHub icon. Follow the instructions to install the app on your device.

STEP

3

STEP

6

9

Once the app installs, open it on your device.

After SmartHub opens to the initial launch screen, tap the appropriate button to search by Name.