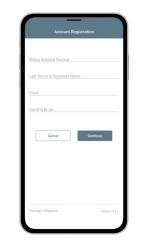

From the SmartHub login screen, look for the link that says Don't have an account? Register now.

Fill out the registration form completely and tap the Continue button.

On the security check screen, answer all of the security questions and tap the Register button again.