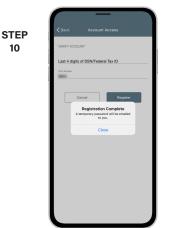

## How To Download the SmartHub App and Register Account (Mobile)

You will receive a confirmation that registration has been completed and that a temporary password has been sent.

STEP

11

Open the email with your temporary password.