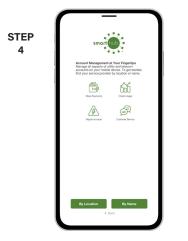

Search for SmartHub and look for the SmartHub icon. Follow the instructions to install the app on your device.

STEP

3

STEP

6

9

Once the app installs, open it on your device.

After SmartHub opens to the initial launch screen, tap the appropriate button to search by Name.