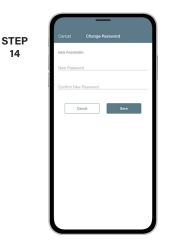

15

Use your email address and temporary password to log into SmartHub to continue.

The next step will ask you to set your new password on your account. Tap the OK button to continue.

Type your new password in twice and tap Save.