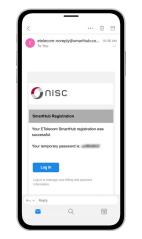

## How To Download the SmartHub App and Register Account (Mobile)

You will receive a confirmation that registration has been completed and that a temporary password has been sent.

STEP

11

Open the email with your temporary password.

| STEP<br>12 | Onisc                                                                                      |
|------------|--------------------------------------------------------------------------------------------|
|            | Email                                                                                      |
|            | Password                                                                                   |
|            | Providers Sign In                                                                          |
|            | Can't access your account? Can't access your account? Can't nave an account? Register now. |
|            |                                                                                            |
|            |                                                                                            |
|            |                                                                                            |
|            |                                                                                            |
|            | Provider: ETelecom Version: 3.7.1                                                          |