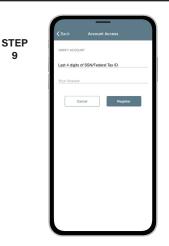

From the SmartHub login screen, look for the link that says Don't have an account? Register now.

Fill out the registration form completely and tap the Continue button.

On the security check screen, answer all of the security questions and tap the Register button again.