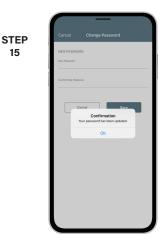

> ALMS

> > Pay

STEP 17

You will receive a confirmation that your password has been updated.

| STEP | Paperless Bills                                                 |
|------|-----------------------------------------------------------------|
| 16   | Go Green with Paperless Billing                                 |
|      | Save trees and time by going paperless!                         |
|      |                                                                 |
|      |                                                                 |
|      |                                                                 |
|      |                                                                 |
|      | Activate Paperless Billing                                      |
|      | Canoel Save                                                     |
|      |                                                                 |
|      | NOTE: This will apply to all accounts registered to this email. |
|      |                                                                 |